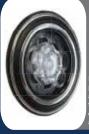

#### AQUAKINETIC® HYDROTHERAPY - JET SYSTEM (Jet Styles, Colors, LED and Sizes May Vary.)

Jet placement targets major muscle groups for fast pain and stress relief

massage.

· Independently adjustable, screw-in jets allow you to customize the jet Action.

The oversized jets and the fusion of air and water double the force of the jet to offer a more complete

- · Diverter controls allow the user to Adjust the amount of water pressure to each seat
- Varieties of massage tuina, vortex, Shiatsu, rotary, directional and foot massage.