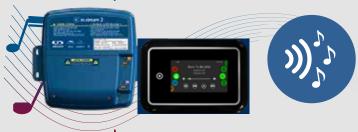

# IN.STREAM 2, INTEGRATED BLUETOOTHTM AUDIO SYSTEM Not available on Bimini, Treasure Cay and Sunset Cove

Streamed from your spa, your favorite music never sounded so good! in.stream 2 audio station is a compact, rugged and splash proof all in one outdoor audio system that delivers an awesome sound quality through Class D amplifier technology to enhance your backyard audio experience. It comes with an in.p4 docking station that connects, protects and lets you control your audio player or smartphone directly from your spa keypad.

**FEATURES 4 TYPES OF AUDIO SOURCES:** AUX, USB, FM, AND BLUETOOTH.