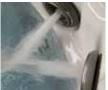

#### AQUAKINETIC® HYDROTHERAPY - JET SYSTEM (Jet Styles, Colors, LED and Sizes May Vary.)

Jet placement targets major muscle groups for fast pain and stress relief

massage.

· Independently adjustable, screw-in jets allow you to customize the jet Action.

The oversized jets and the fusion of air and water double the force of the jet to offer a more complete

- · Diverter controls allow the user to Adjust the amount of water pressure to each seat
- Varieties of massage tuina, vortex, Shiatsu, rotary, directional and foot massage.