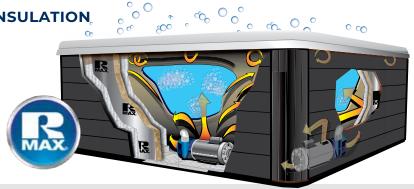

DROTHERAPY - JET SYSTEM (Jet Styles, Colors, LED and Sizes May Vary.)











Jet placement targets major muscle groups for fast pain and stress relief

massage.

· Independently adjustable, screw-in jets allow you to customize the jet Action.

The oversized jets and the fusion of air and water double the force of the jet to offer a more complete

- · Diverter controls allow the user to Adjust the amount of water pressure to each seat
- Varieties of massage tuina, vortex, Shiatsu, rotary, directional and foot massage.











# STANDARD FEATURES (Illumination Varies)





**Under Light** 



**Adjustable Jets** 



**Water Features** 

**ACRYLIC COLOR OPTIONS** 



Sterling Sun Cloud Marble



Gray

Coastal Upgrade

Ash Upgrade

Mountains

### **INSULATION**

K.1000 Topside Control



#### **IN.TOUCH2® WI-FI REMOTE**

Control all functions of your spa from your iOS or Android smartphone or tablet and the Intouch.2® app. Use predefined spa experiences or customize your own.





Available on the App Store Google Play







# IN.MIX, LED CONTROLS



Stunning underwater light shows can do more than further enrich your soak, they can define your spa environment. They can change the mood from a party atmosphere to a romantic setting, as well as an added safety feature after dark. The in.Mix adjustable and independent zone LED lighting system provides 113 points of light that glows from the footwell up to the spa lip and controls. The visual delight of water shooting through a beautiful spectrum of color adds unique charm to your soak.

# IN.STREAM 2, INTEGRATED BLUETOOTHT