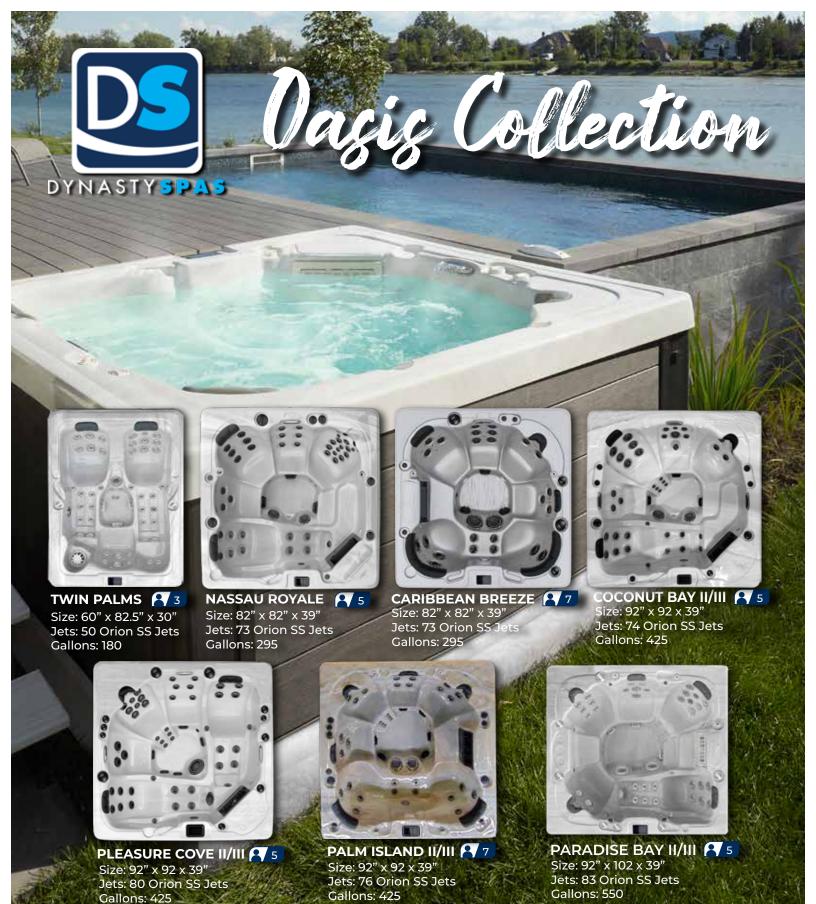

THE MOST COMFORTABLE SPA.

MADE IN THE USA.

#### AQUAKINETIC® HYDROTHERAPY - JET SYSTEM (Jet Styles, Colors, LED and Sizes May Vary.)

Jet placement targets major muscle groups for fast pain and stress relief

massage.

· Independently adjustable, screw-in jets allow you to customize the jet Action.

The oversized jets and the fusion of air and water double the force of the jet to offer a more complete

- · Diverter controls allow the user to Adjust the amount of water pressure to each seat
- Varieties of massage tuina, vortex, Shiatsu, rotary, directional and foot massage.