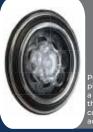

## IN.MIX, LED CONTROLS

Stunning underwater light shows can do more than further enrich your soak, they can define your spa environment. They can change the mood from a party atmosphere to a romantic setting, as well as an added safety feature after dark. The in.Mix adjustable and independent zone LED lighting system provides 113 points of light that glows from the footwell up to the spa lip and controls. The visual delight of water shooting through a beautiful spectrum of color adds unique charm to your soak.