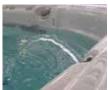

## IN.MIX, LED CONTROLS

Stunning underwater light shows can do more than further enrich your soak, they can define your spa environment. They can change the mood from a party atmosphere to a romantic setting, as well as an added safety feature after dark. The in.Mix adjustable and independent zone LED lighting system provides 113 points of light that glows from the footwell up to the spa lip and controls. The visual delight of water shooting through a beautiful spectrum of color adds unique charm to your soak.