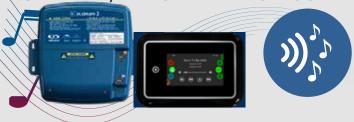

### IN.STREAM 2, INTEGRATED BLUETOOTHTM AUDIO SYSTEM Not available on Bimini, Treasure Cay and Sunset Cove

Streamed from your spa, your favorite music never sounded so good! in.stream 2 audio station is a compact, rugged and splash proof all in one outdoor audio system that delivers an awesome sound quality through Class D amplifier technology to enhance your backyard audio experience. It comes with an in.p4 docking station that connects, protects and lets you control your audio player or smartphone directly from your spa

**FEATURES 4 TYPES OF AUDIO SOURCES:** AUX, USB, FM, AND BLUETOOTH.