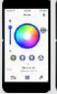

## IN.MIX, LED CONTROLS

Stunning underwater light shows can do more than further enrich your soak, they can define your spa environment. They can change the mood from a party atmosphere to a romantic setting, as well as an added safety feature after dark. The in.Mix adjustable and independent zone LED lighting system provides 113 points of light that glows from the footwell up to the spa lip and controls. The visual delight of water shooting through a beautiful spectrum of color adds unique charm to your soak.