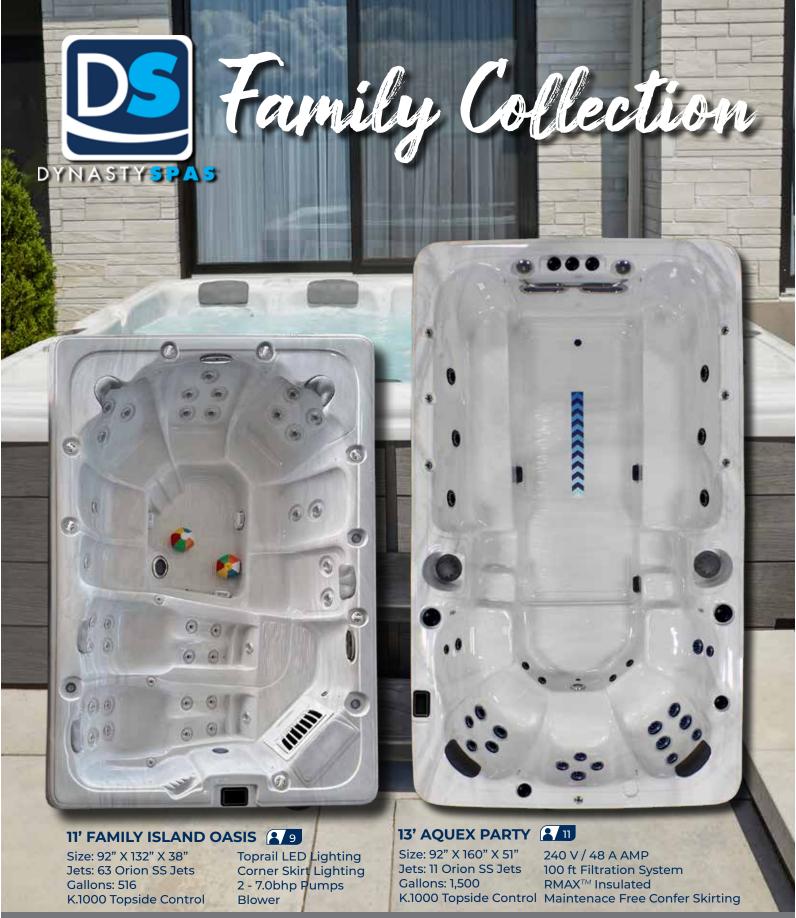

### AQUAKINETIC® HYDROTHERAPY - JET SYSTEM (Jet Styles, Colors, LED and Sizes May Vary.)

Jet placement targets major muscle groups for fast pain and stress relief

The oversized jets and the fusion of air and water double the force of the jet to offer a more complete

massage.

Varieties of massage tuina, vortex, Shiatsu, rotary, directional and foot massage.