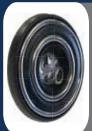

### AQUAKINETIC® HYDROTHERAPY - JET SYSTEM (Jet Styles, Colors, LED and Sizes May Vary.)

Jet placement targets major muscle groups for fast pain and stress relief

The oversized jets and the fusion of air and water double the force of the jet to offer a more complete

massage.

Varieties of massage tuina, vortex, Shiatsu, rotary, directional and foot massage.