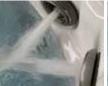

### AQUAKINETIC® HYDROTHERAPY - JET SYSTEM (Jet Styles, Colors, LED and Sizes May Vary.)

Jet placement targets major muscle groups for fast pain and stress relief

The oversized jets and the fusion of air and water double the force of the jet to offer a more complete

massage.

Varieties of massage tuina, vortex, Shiatsu, rotary, directional and foot massage.