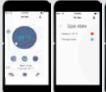

### IN.TOUCH2® WI-FI REMOTE Standard on 11' Family Island Oasis Control all functions of your spa from your iOS or Android smartphone or tablet and the Intouch.2® app. Use predefined spa experiences or customize your own.