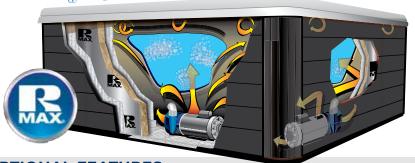

THE MOST COMFORTABLE SPA.

MADE IN THE USA.



### AQUAKINETIC® HYDROTHERAPY - JET SYSTEM (Jet Styles, Colors, LED and Sizes May Vary.)















Jet placement targets major muscle groups for fast pain and stress relief

The oversized jets and the fusion of air and water double the force of the jet to offer a more complete

massage.



Varieties of massage tuina, vortex, Shiatsu, rotary, directional and foot massage.









### STANDARD FEATURES (Illumination Varies)















0,0000



**Water Features** 

## **INSULATION**



# **ACRYLIC COLOR OPTIONS**



**Sterling Marble** 

### **SKIRTING COLOR OPTIONS**



Black

### **OPTIONAL FEATURES**

### IN.TOUCH2® WI-FI REMOTE Standard on 11' Family Island Oasis Control all functions of your spa from your iOS or Android smartphone or tablet and the Intouch.2® app. Use predefined spa experiences or customize your own.













## IN.MIX, LED CONTROLS



Stunning underwater light shows can do more than further enrich your soak, they can define your spa environment. They can change the mood from a party atmosphere to a romantic setting, as well as an added safety feature after dark. The in.Mix adjustable and independent zone LED lighting system provides 113 points of light that glows from the footwell up to the spa lip and controls. The visual delight of water sh