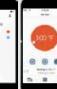

### IN.TOUCH2® WI-FI REMOTE Standard on 11' Family Island Oasis Control all functions of your spa from your iOS or Android smartphone or tablet and the Intouch.2® app. Use predefined spa experiences or customize your own.