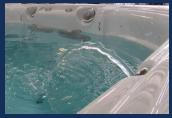

# IN.MIX, LED CONTROLS

Stunning underwater light shows can do more than further enrich your soak, they can define your spa environment. They can change the mood from a party atmosphere to a romantic setting, as well as an added safety feature after dark. The in.Mix adjustable and independent zone LED lighting system provides 113 points of light that glows from the footwell up to the spa lip and controls. The visual delight of water shooting through a beautiful spectrum of color adds unique charm to your soak.