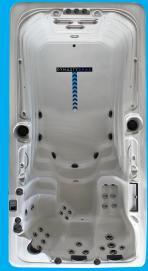

# STANDARD FEATURES

**Iluminated Water Fountains** 

**Super Soft Headrest** 

**Iluminated Adjustable Jets** 

**Illuminated Topside** (K.1000 Standard)

#### **IN.TOUCH2® WI-FI REMOTE**

Control all functions of your spa from your iOS or Android smartphone or tablet and the Intouch.2® app. Use predefined spa experiences or customize your own.