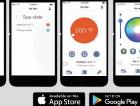

#### **IN.TOUCH2® WI-FI REMOTE**

Control all functions of your spa from your iOS or Android smartphone or tablet and the Intouch.2® app. Use predefined spa experiences or customize your own.