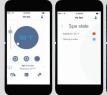

#### **IN.TOUCH2® WI-FI REMOTE**

Control all functions of your spa from your iOS or Android smartphone or tablet and the Intouch.2® app. Use predefined spa experiences or customize your own.