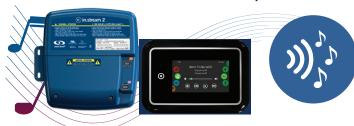

# STANDARD IN.STREAM 2, INTEGRATED BLUETOOTH™ AUDIO SYSTEM

Streamed from your spa, your favorite music never sounded so good! in.stream 2 audio station is a compact, rugged and splash proof all in one outdoor audio system that delivers an awesome sound quality through Class D amplifier technology to enhance your backyard audio experience. It comes with an in.p4 docking station that connects, protects and lets you control your audio player or smartphone directly from your spa keypad.

FEATURES 4 TYPES OF AUDIO SOURCES: AUX. USB. FM. AND BLUETOOTH.