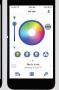

#### **IN.TOUCH2® WI-FI REMOTE**

Control all functions of your spa from your iOS or Android smartphone or tablet and the Intouch.2® app. Use predefined spa experiences or customize your own.