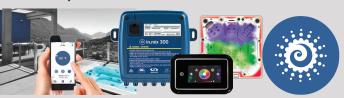

#### **IN.TOUCH2® WI-FI REMOTE**

Control all functions of your spa from your iOS or Android smartphone or tablet and the Intouch.2® app. Use predefined spa experiences or customize your own.

# IN.MIX, LED CONTROLS

Stunning underwater light shows can do more than further enrich your soak, they can define your spa environment. They can change the mood from a party atmosphere to a romantic setting, as well as an added safety feature after dark. The in.Mix adjustable and independent zone LED lighting system provides 113 points of light that glows from the footwell up to the spa lip and controls. The visual delight of water shooting through a beautiful spectrum of color adds unique charm to your soak.