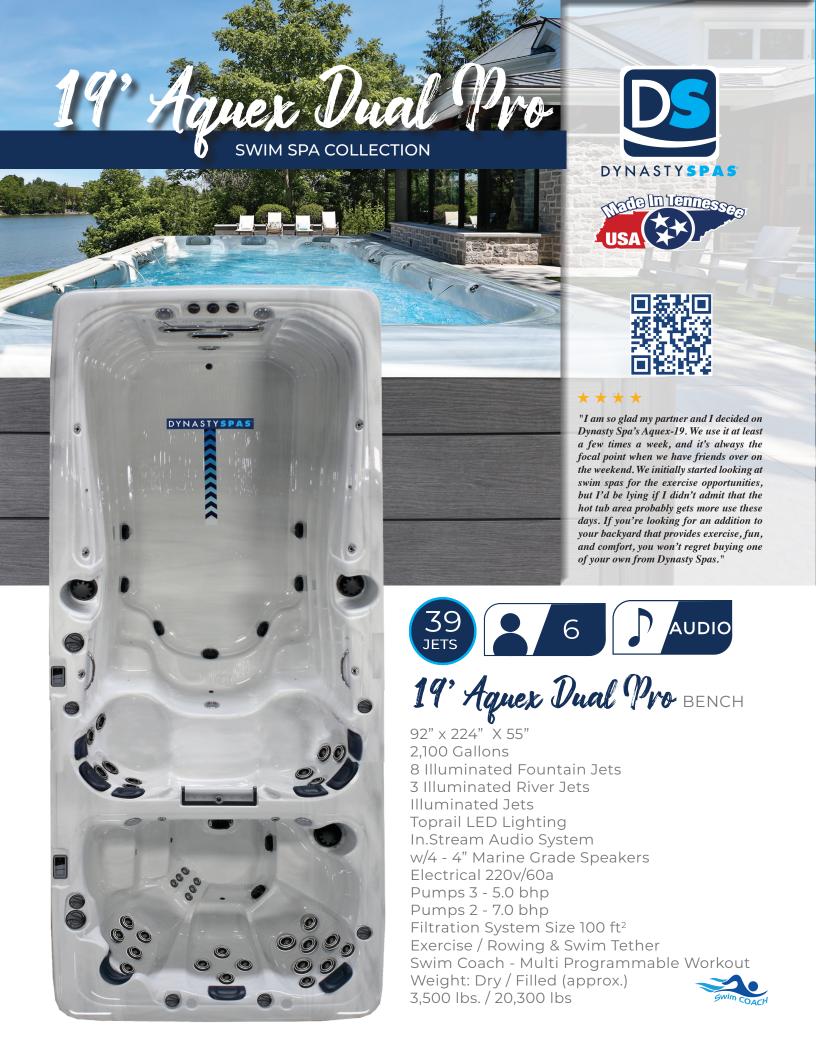

# STANDARD FEATURES

**Iluminated Water Fountains** 

**Super Soft Headrest** 

**Iluminated Adjustable Jets** 

**Illuminated Topside** (K.1000 Standard)

# IN.MIX, LED CONTROLS

Stunning underwater light shows can do more than further enrich your soak, they can define your spa environment. They can change the mood from a party atmosphere to a romantic setting, as well as an added safety feature after dark. The in.Mix adjustable and independent zone LED lighting system provides 113 points of light that glows from the footwell up to the spa lip and controls. The visual delight of water shooting through a beautiful spectrum of color adds unique charm to your soak.

# STANDARD IN.STREAM 2, INTEGRATED BLUETOOTH™ AUDIO SYSTEM

Streamed from your spa, your favorite music never sounded so good! in.stream 2 audio station is a compact, rugged and splash proof all in one outdoor audio system that delivers an awesome sound quality through Class D amplifier technology to enhance your backyard audio experience. It comes with an in.p4 docking station that connects, protects and lets you control your audio player or smartphone directly from your spa keypad.