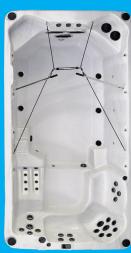

# STANDARD FEATURES

**Iluminated Water Fountains** 

**Super Soft Headrest** 

**Iluminated Adjustable Jets** 

**Illuminated Topside** (K.1000 Standard)

# IN.MIX, LED CONTROLS

Stunning underwater light shows can do more than further enrich your soak, they can define your spa environment. They can change the mood from a party atmosphere to a romantic setting, as well as an added safety feature after dark. The in.Mix adjustable and independent zone LED lighting system provides 113 points of light that glows from the footwell up to the spa lip and controls. The visual delight of water shooting through a beautiful spectrum of color adds unique charm to your soak.