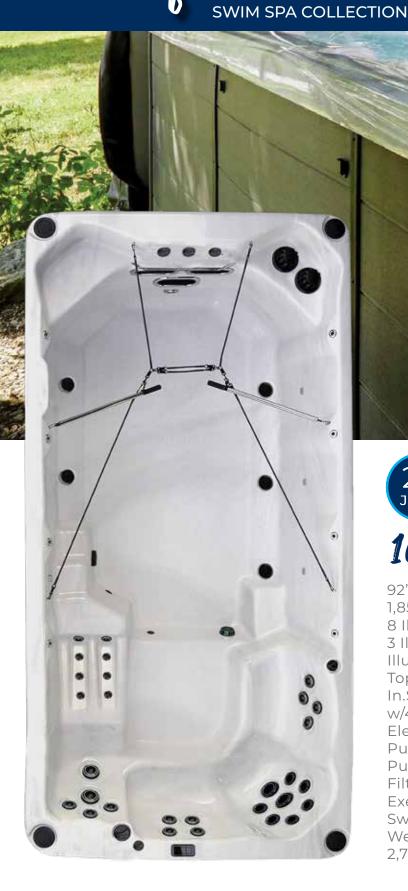

16' Aquex Trainer Bench

92" x 192" X 60" 1,850 Gallons 8 Illuminated Fountain Jets 3 Illuminated River Jets Illuminated Jets Toprail LED Lighting In.Stream Audio System w/4 - 4" Marine Grade Speakers Electrical 220v/60a Pumps 3 - 5.0 bhp Pump 1 - 7.0 bhp Filtration System Size 100 ft<sup>2</sup> Exercise / Rowing & Swim Tether Swim Coach - Multi Programmable Workout Weight: Dry / Filled (approx.) 2,700 lbs. / 19,300 lbs