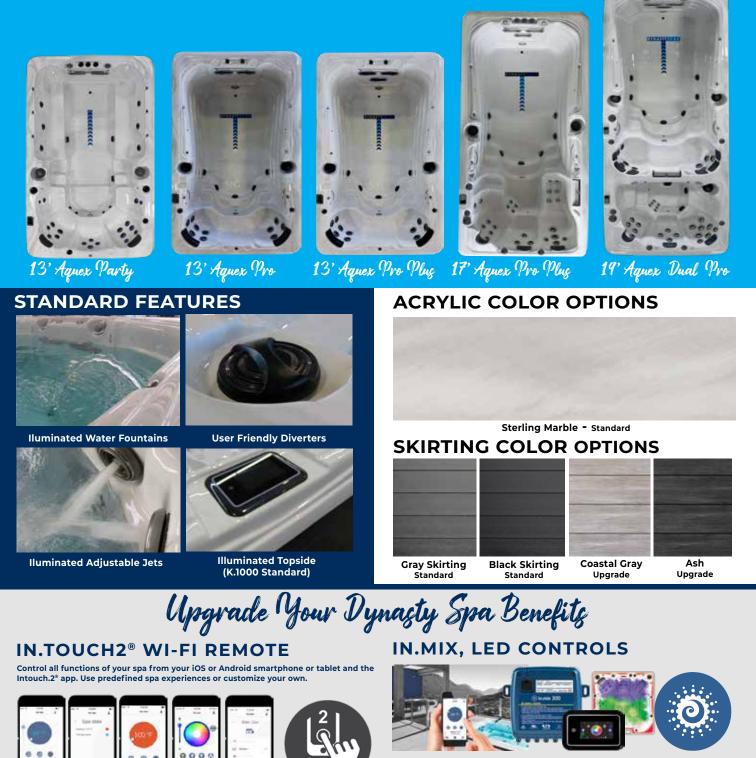

## **OTHER DYNASTY SPAS MODELS**

Stunning underwater light shows can do more than further enrich your soak, they can define your spa environment. They can change the mood from a party atmosphere to a romantic setting, as well as an added safety feature after dark. The in.Mix adjustable and independent zone LED lighting system provides 113 points of light that glows from the footwell up to the spa lip and controls. The visual delight of water shooting through a beautiful spectrum of color adds unique charm to your soak.